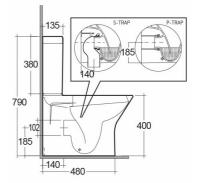

## **Technical specifications**

| Dimensions:              | 600 x 360 mm    |
|--------------------------|-----------------|
| Weight:                  | 38 Kg           |
| Color:                   | Alpine White    |
| Trap type:               | P Trap & S Trap |
| Trapway type:            | Concealed       |
| Seat cover options:      | Urea            |
| Bowl shape:              | Oval            |
| Soft close:              | yes             |
| Quick remove seat cover: | yes             |
| Dual flush:              | yes             |
| Suites:                  | RAK-RESORT      |
|                          |                 |

## Code Name

RST17AWHA RESORT WATER CLOSET RIMLESS CLOSE COUPLED BACK TO WALL P|S-TRAP 60CM

RST10AWHA RESORT WATER CLOSET TANK

Dimensions: All dimensions in mm. Tolerance of vitreous china & fireclay items:  $\pm$  5% for below 200mm and  $\pm$  3% for above 200mm; for all other items tolerance  $\pm$  1%. Note: Due to a continuing development program to improve design and performance, the manufacturer reserves all rights to vary specifications without prior information. Please note accessories are for photographic use only.