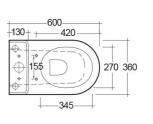

## **Technical specifications**

| Dimensions:              | 600 x 360 mm    |
|--------------------------|-----------------|
| Weight:                  | 38 Kg           |
| Color:                   | Alpine White    |
| Trap type:               | P Trap & S Trap |
| Trapway type:            | Concealed       |
| Seat cover options:      | Urea            |
| Bowl shape:              | Oval            |
| Soft close:              | yes             |
| Quick remove seat cover: | yes             |
| Dual flush:              | yes             |
| Suites:                  | RAK-RESORT      |
|                          |                 |

## Code Name

RST17AWHA RESORT WATER CLOSET RIMLESS CLOSE COUPLED BACK TO WALL P|S-TRAP 60CM

RST10AWHA RESORT WATER CLOSET TANK

Dimensions: All dimensions in mm. Tolerance of vitreous china & fireclay items:  $\pm$  5% for below 200mm and  $\pm$  3% for above 200mm; for all other items tolerance  $\pm$  1%. Note: Due to a continuing development program to improve design and performance, the manufacturer reserves all rights to vary specifications without prior information. Please note accessories are for photographic use only.