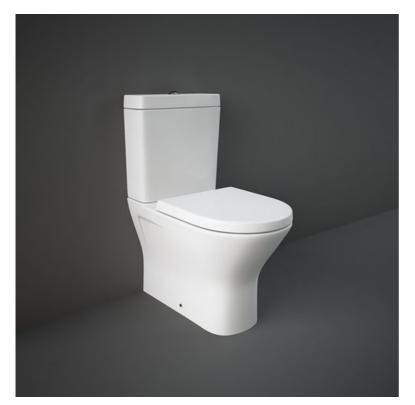

## RAK-RESORT Close Coupled | Water Closet

## **Technical specifications**

| Dimensions:              | 600 x 360 mm    |
|--------------------------|-----------------|
| Weight:                  | 38 Kg           |
| Color:                   | Alpine White    |
| Trap type:               | P Trap & S Trap |
| Trapway type:            | Concealed       |
| Seat cover options:      | Urea            |
| Bowl shape:              | Oval            |
| Soft close:              | yes             |
| Quick remove seat cover: | yes             |
| Dual flush:              | yes             |
| Suites:                  | RAK-RESORT      |
|                          |                 |